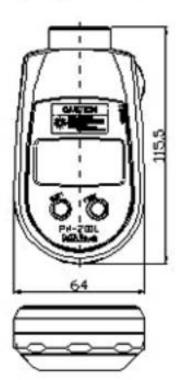

Outside Dimensions 115.5L×64W×31.5Hmm

Weight 160g

Accessories Carrying case, 35 Reflective tapes, Instruction manual,

Certificate of calibration

## **Dimensions**