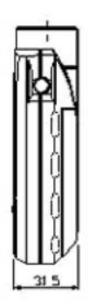

Outside Dimensions 115.5L×64W×31.5Hmm

Weight 160g

Accessories Carrying case, 35 Reflective tapes, Instruction manual,

Certificate of calibration

## **Dimensions**